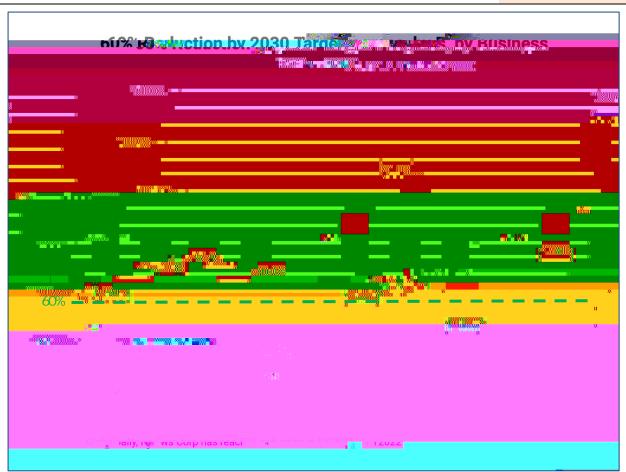

### **Operational Carbon Footprint - Target Progress**

ntal w Environme Initiative re

In FY22, two businesses have exceeded the 60% reduction goal:

News UK (92%) NY Post (64%)

Two other businesses, Corporate and News Corp Australia, are over the 50% reduction level.

Globally, News Corp has reached 52% reduction in FY22 vs the base year FY16.

<sup>\*</sup> Note: REA and Realtor.com (Move) are showing increases due to large business expansions since base year FY16

News Corp operates in almost 40 countries yet nearly 100% of its Scope 1, 2 and 3 emissions come from 3 markets: