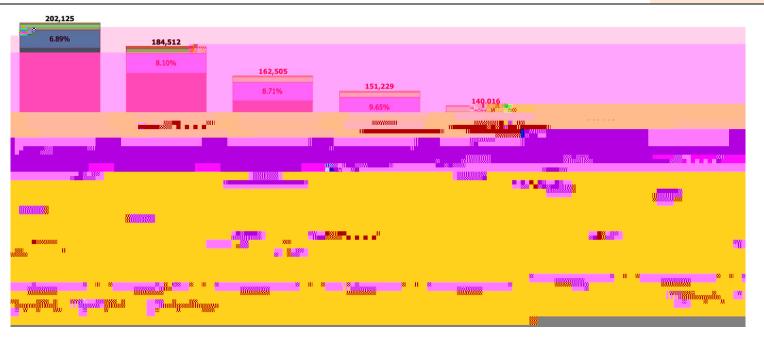

#### **Carbon Footprint - Scopes 1 + 2 By Business**

NC Australia, Foxtel and Dow Jones make up 81% of our operational carbon footprint in FY22. 52% reduction from our base year FY16 – on track to exceed our 60% target in FY23 – 7 years early.

## **Scope 3 By Business - FY22**

Four businesses - News UK, HarperCollins, Corporate and NC Australia - make up 77% of our