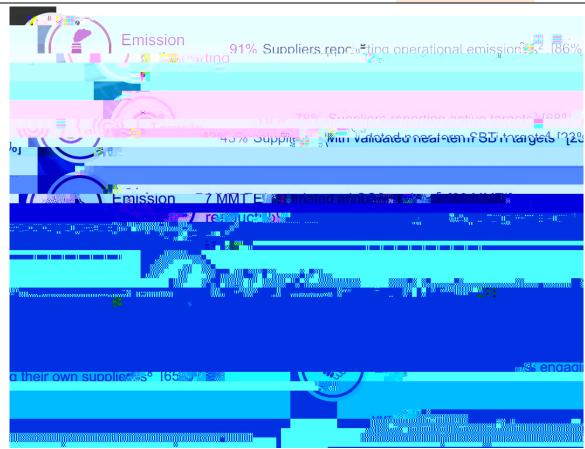

#### **CDP Supply Chain 2022**

ntal Environme

News Corp requested 133 major suppliers to report their GHG data to the CDP in 2022. Of those requested, 58 suppliers (44%) submitted their data to the CDP.

The chart on the right summarizes the key stats on our suppliers who submitted data to the CDP (the bracketed numbers are the average CDP SC member percentages).