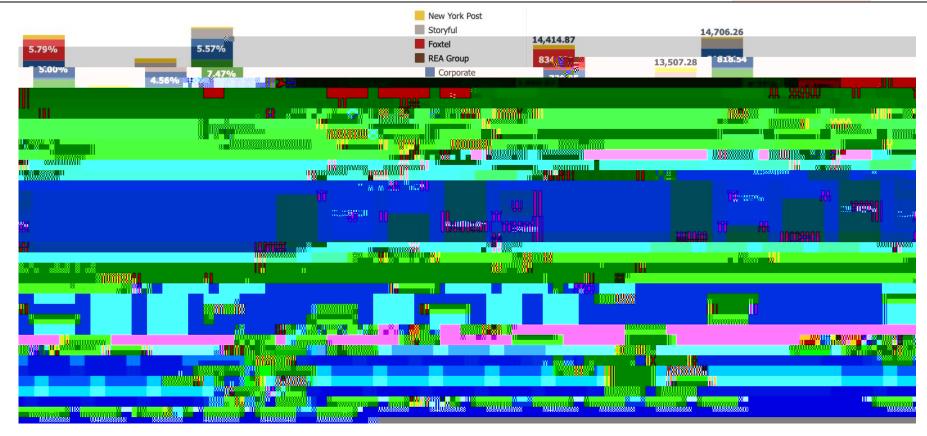

## **Scope 3 By Business - FY22**

Four businesses - News UK, HarperCollins, Corporate and NC Australia - make up 77% of our

#### Air Travel Emissions (by BU percentage & metric tons CO2e)

Ú[•cËÔ[çãåËFJÊÁæã¦Ác¦æç^|Á^{ã••ã[}•Áã}Á-ã•&æ|ÁG€GGÁ@æç^Áã}&¦^æ•^åÁFÌHÃÁ&[{]æ¦^åÁc[Á-ã•&æ|ÁG€GFÉÁæ-c^¦Á^¢]^¦ã^}&ã}\*ÁæÁ•c^^]Á å^&|ã}^Á-ã•&æ|ÁG€GFÈÁŒã¦Ác¦æç^|ÁÕPÕÁ^{ã••ã[}•Áæ¦^Á•cā||Á¸^||Áà^|[¸Á]¦^Ë]æ}å^{ã&Á|^ç^|•ÊÁå[¸}ÁÏÍÃÁ&[{]æ¦^åÁc[Á-ã•&æ|ÁG€FJÈ